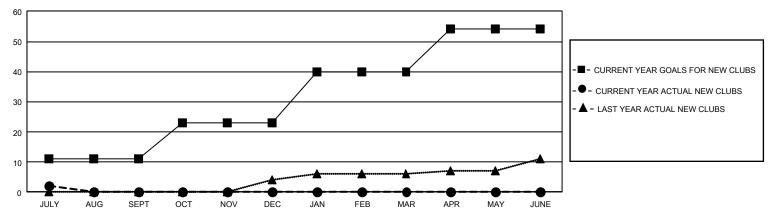

## GMT Constitutional Area 1, Group B

REPORT DOES NOT INCLUDE CLUBS IN UNDISTRICTED AREAS.

| Clubs         |               |             |               | Members               |                        |                         |                                                    |  |
|---------------|---------------|-------------|---------------|-----------------------|------------------------|-------------------------|----------------------------------------------------|--|
|               | RESULTS FOR   | R 2020-2021 |               | RESULTS FOR 2020-2021 |                        |                         |                                                    |  |
| QUARTER       | NEW CLUB GOAL | NEW CLUBS   | DROPPED CLUBS | QUARTER MEME          | BER GROWTH NET<br>GOAL | MEMBER GROWTH<br>ACTUAL | DROPPED<br>MEMBERS ACTUAL<br>(including transfers) |  |
| JULY/AUG/SEPT | 33            | 2           | 2             | JULY/AUG/SEPT         | 327                    | 360                     | 435                                                |  |
| OCT/NOV/DEC   | 36            | 0           | 0             | OCT/NOV/DEC           | 528                    | 0                       | 0                                                  |  |
| JAN/FEB/MAR   | 51            | 0           | 0             | JAN/FEB/MAR           | 608                    | 0                       | 0                                                  |  |
| APR/MAY/JUNE  | 42            | 0           | 0             | APR/MAY/JUNE          | 495                    | 0                       | 0                                                  |  |