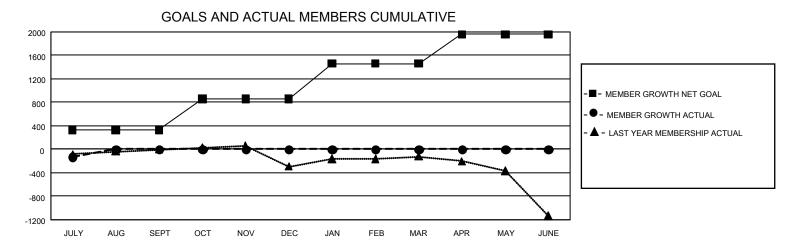

## GMT Constitutional Area 1, Group B

REPORT DOES NOT INCLUDE CLUBS IN UNDISTRICTED AREAS.

| Clubs         |               |             |               | Members               |                        |                         |                                                    |  |
|---------------|---------------|-------------|---------------|-----------------------|------------------------|-------------------------|----------------------------------------------------|--|
|               | RESULTS FOR   | R 2020-2021 |               | RESULTS FOR 2020-2021 |                        |                         |                                                    |  |
| QUARTER       | NEW CLUB GOAL | NEW CLUBS   | DROPPED CLUBS | QUARTER MEME          | BER GROWTH NET<br>GOAL | MEMBER GROWTH<br>ACTUAL | DROPPED<br>MEMBERS ACTUAL<br>(including transfers) |  |
| JULY/AUG/SEPT | 33            | 2           | 2             | JULY/AUG/SEPT         | 327                    | 360                     | 435                                                |  |
| OCT/NOV/DEC   | 36            | 0           | 0             | OCT/NOV/DEC           | 528                    | 0                       | 0                                                  |  |
| JAN/FEB/MAR   | 51            | 0           | 0             | JAN/FEB/MAR           | 608                    | 0                       | 0                                                  |  |
| APR/MAY/JUNE  | 42            | 0           | 0             | APR/MAY/JUNE          | 495                    | 0                       | 0                                                  |  |